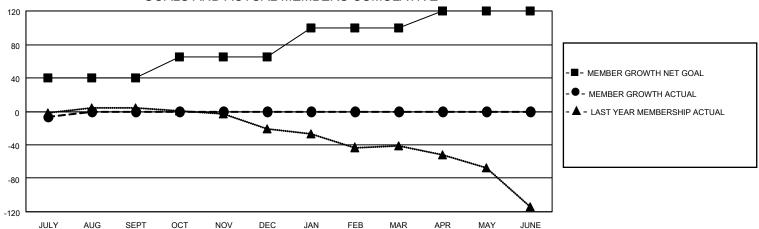

## District 202 L

| Clubs         |               |             |               | Members               |                        |                         |                                                    |  |
|---------------|---------------|-------------|---------------|-----------------------|------------------------|-------------------------|----------------------------------------------------|--|
|               | RESULTS FOR   | R 2020-2021 |               | RESULTS FOR 2020-2021 |                        |                         |                                                    |  |
| QUARTER       | NEW CLUB GOAL | NEW CLUBS   | DROPPED CLUBS | QUARTER MEME          | BER GROWTH NET<br>GOAL | MEMBER GROWTH<br>ACTUAL | DROPPED<br>MEMBERS ACTUAL<br>(including transfers) |  |
| JULY/AUG/SEPT | 0             | 0           | 1             | JULY/AUG/SEPT         | 40                     | 13                      | 16                                                 |  |
| OCT/NOV/DEC   | 0             | 0           | 0             | OCT/NOV/DEC           | 25                     | 0                       | 0                                                  |  |
| JAN/FEB/MAR   | 0             | 0           | 0             | JAN/FEB/MAR           | 35                     | 0                       | 0                                                  |  |
| APR/MAY/JUNE  | 1             | 0           | 0             | APR/MAY/JUNE          | 20                     | 0                       | 0                                                  |  |

#### GOALS AND ACTUAL MEMBERS CUMULATIVE

| <u></u>                   |    |                                              |                            |                |     |
|---------------------------|----|----------------------------------------------|----------------------------|----------------|-----|
| DROPPED CLUBS: 1          |    | 9 CLUBS OF 55 ADDED 1 OR MORE<br>NEW MEMBERS | GENDER DISTRIBUTION        |                |     |
|                           |    |                                              | MALE                       | 1,054 (69.85%) |     |
|                           |    |                                              | FEMALE                     | 455 (30.15%)   |     |
| DROPPED MEMBERS           |    |                                              |                            | ,              |     |
| DECEASED                  | 3  | CLICK HERE FOR CUMULATIVE                    | TOTAL FAMILY UNIT MEMBERS  |                | 138 |
| CLUB CANCELLED 0 OTHER 13 |    | MEMBERSHIP DATA                              | FAMILY MEMBERS PAYING HALF |                | 00  |
|                           |    |                                              |                            |                | 69  |
| TOTAL                     | 16 |                                              |                            |                |     |